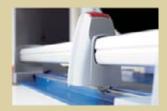

Cutting length: 360 mm
Cutting capacity: 3,5 mm
Table size exterior dimensions: 560 x 384 mm

Weight: 3,9 kg

Bar code No: 4007885004402

Orientation lines

Circular blade in plastic head

Easy-to-change blade

Variable backstop