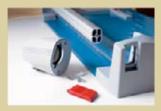

Cutting length: 360 mm
Cutting capacity: 3,5 mm
Table size exterior dimensions: 560 x 384 mm

Weight: 3,9 kg

Bar code No: 4007885004402

Orientation lines

Circular blade in plastic head

Easy-to-change blade

Variable backstop