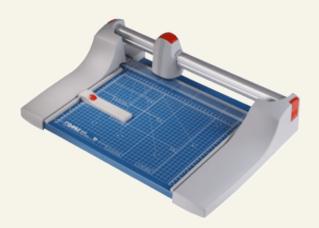

## Rotary Trimmer PREMIUM

## 00440

Top quality for highest precision! Extraordinary high cutting capacity up to 3.5 mm. Safety is ensured by the blade totally enclosed in a plastic housing.

- Ground, rotating circular blade, ground lower blade, both hardened.
- Safety thanks to sealed plastic housing.
- Automatic clamping on the cutting line.
- Scale bars on both sides with cm and inch graduations.
- Adjustable back-stop.
- Table pre-printed with numerous orientation lines (various DIN, cm and inch graduations as well as a protractor).
- Can be wall mounted.
- Tested according to GS safety regulations.

Cutting length: 360 mm
Cutting capacity: 3,5 mm
Table size exterior dimensions: 560 x 384 mm

Weight: 3,9 kg

Bar code No: 4007885004402

Orientation lines

Circular blade in plastic head

Easy-to-change blade

Variable backstop