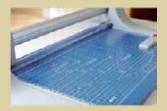

Cutting length: 360 mm
Cutting capacity: 3,5 mm
Table size exterior dimensions: 560 x 384 mm

Weight: 3,9 kg

Bar code No: 4007885004402

Orientation lines

Circular blade in plastic head

Easy-to-change blade

Variable backstop