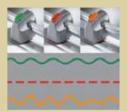

## 00507

For fast trimming of paper, photos or film in general office and SoHo environments with a cutting capacity of 8 sheets of 70gsm paper.

- Ground rotating circular blade.
- Safety is ensured by enclosing the blade in a plastic housing.
- Automatic clamping on the cutting line.
- See-through paper clamp.
- Two scale bars with cm-graduation.
- DIN- as well as photo-formats and graduation pre-printed on the table.
- Special feature for even greater flexibility and creativity: Exchangeable cutting heads give the choice of a straight, perforated or zig zag cut.
- (Cutting head set product code 960).
- Tested according to GS safety regulations.