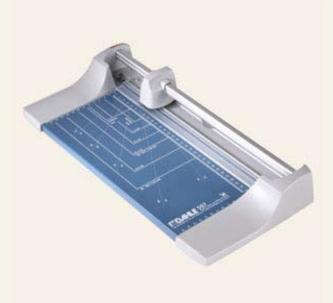

## 00507

For fast trimming of paper, photos or film in general office and SoHo environments with a cutting capacity of 8 sheets of 70gsm paper.

- Ground rotating circular blade.
- Safety is ensured by enclosing the blade in a plastic housing.
- Automatic clamping on the cutting line.
- See-through paper clamp.
- Two scale bars with cm-graduation.
- DIN- as well as photo-formats and graduation pre-printed on the table.
- Special feature for even greater flexibility and creativity: Exchangeable cutting heads give the choice of a straight, perforated or zig zag cut.
- (Cutting head set product code 960).
- Tested according to GS safety regulations.

Cutting length: 320 mm
Cutting capacity: 0,8 mm
Table size exterior dimensions: 440 x 211 mm

Weight: 1,0 kg

Bar code No: 4007885005072

Cutting head set 960.