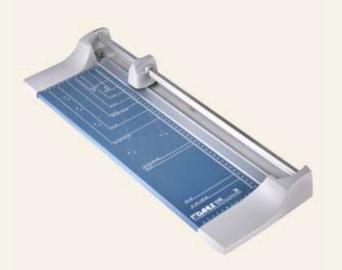

## Personal Trimmer

## 00508

For fast trimming of paper, photos or film up to DIN A 3 format for the use in general office and SoHo environments. Cutting capacity: 6 sheets of 70gsm paper.

- Ground rotating circular blade.
- Safety is ensured by enclosing the blade in a plastic housing.
- Automatic clamping on the cutting line.
- See-through paper clamp.
- Two scale bars with cm-graduation.
- DIN- as well as photo-formats and graduation pre-printed on the table.
- Tested according to GS safety regulations.

| Cutting length:                 | 460 mm        |
|---------------------------------|---------------|
| Cutting capacity:               | 0,6 mm        |
| Table size exterior dimensions: | 580 x 211 mm  |
| Weight:                         | 1,5 kg        |
| Bar code No:                    | 4007885005089 |