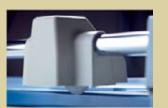

Top quality - for professional application and burrfree cutting. The closed cutter head is an unbeatable safety feature.

- Sharpened rotating circular blade, ground lower blade.
- Safety through a closed cutter head.
- Automatic see-through clamping at the cutting edge.
- Scale bar marked out in cm and DIN sizes on both sides.
- Adjustable back-stop.
- Table pre-printed with grid, DIN and cm sizes.
- This model can be wall mounted.
- Tested according to GS safety regulations.

| Cutting length:                 | 360 mm        |
|---------------------------------|---------------|
| Cutting capacity:               | 2,0 mm        |
| Table size exterior dimensions: | 555 x 360 mm  |
| Weight:                         | 2,9 kg        |
| Bar code No:                    | 4007885005508 |



Cutting head



Automatic clamping on the cutting line



Wall-mounted trimmer