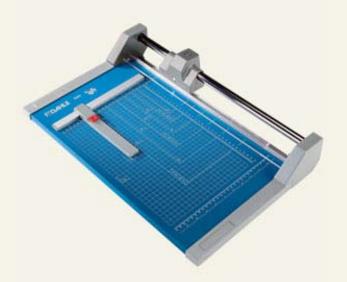

## 00550

Top quality - for professional application and burrfree cutting. The closed cutter head is an unbeatable safety feature.

- Sharpened rotating circular blade, ground lower blade.
- Safety through a closed cutter head.
- Automatic see-through clamping at the cutting edge.
- Scale bar marked out in cm and DIN sizes on both sides.
- Adjustable back-stop.
- Table pre-printed with grid, DIN and cm sizes.
- This model can be wall mounted.
- Tested according to GS safety regulations.

| Cutting length:                 | 360 mm        |
|---------------------------------|---------------|
| Cutting capacity:               | 2,0 mm        |
| Table size exterior dimensions: | 555 x 360 mm  |
| Weight:                         | 2,9 kg        |
| Bar code No:                    | 4007885005508 |