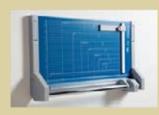

e cutting. The closed cutter head is an unbeatable safety feature.

- Sharpened rotating circular blade, ground lower blade.
- Safety through a closed cutter head.
- Automatic see-through clamping at the cutting edge.
- Scale bar marked out in cm and DIN sizes on both sides.
- Adjustable back-stop.
- Table pre-printed with grid, DIN and cm sizes.
- This model can be wall mounted.
- Tested according to GS safety regulations.

| Cutting length:                 | 360 mm        |
|---------------------------------|---------------|
| Cutting capacity:               | 2,0 mm        |
| Table size exterior dimensions: | 555 x 360 mm  |
| Weight:                         | 2,9 kg        |
| Bar code No:                    | 4007885005508 |



Cutting head



Automatic clamping on the cutting line



Wall-mounted trimmer