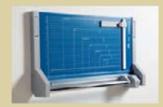

## 00552

Top quality - for professional application and burrfree cutting. The closed cutter head is an unbeatable safety feature.

- Sharpened rotating circular blade, ground lower blade.
- Safety through a closed cutter head.
- Automatic see-through clamping at the cutting edge.
- Scale bar marked out in cm and DIN sizes on both sides.
- Adjustable back-stop.
- Table pre-printed with grid, DIN and cm sizes.
- This model can be wall mounted.
- Tested according to GS safety regulations.

Cutting length: 510 mm
Cutting capacity: 2,0 mm
Table size exterior dimensions: 705 x 360 mm

Weight: 3,6 kg

Bar code No: 4007885015521

Cutting head

Automatic clamping on the cutting line

Wall-mounted trimmer