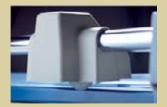

Cutting length: 510 mm
Cutting capacity: 2,0 mm
Table size exterior dimensions: 705 x 360 mm

Weight: 3,6 kg

Bar code No: 4007885015521

Cutting head

Automatic clamping on the cutting line

Wall-mounted trimmer