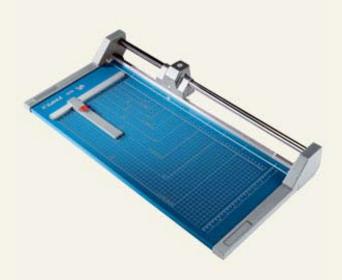

## Rotary Trimmer PROFESSIONAL

## 00552

Top quality - for professional application and burrfree cutting. The closed cutter head is an unbeatable safety feature.

- Sharpened rotating circular blade, ground lower blade.
- Safety through a closed cutter head.
- Automatic see-through clamping at the cutting edge.
- Scale bar marked out in cm and DIN sizes on both sides.
- Adjustable back-stop.
- Table pre-printed with grid, DIN and cm sizes.
- This model can be wall mounted.
- Tested according to GS safety regulations.

Cutting length: 510 mm
Cutting capacity: 2,0 mm
Table size exterior dimensions: 705 x 360 mm

Weight: 3,6 kg

Bar code No: 4007885015521

Cutting head

Automatic clamping on the cutting line

Wall-mounted trimmer