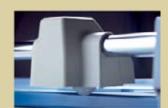

Cutting length: 960 mm
Cutting capacity: 1,0 mm

Table size exterior dimensions: 1155 x 360 mm

Weight: 6,5 kg

Bar code No: 4007885005560

Optional features 00696 Stand

Cutting head

Automatic clamping on the cutting line