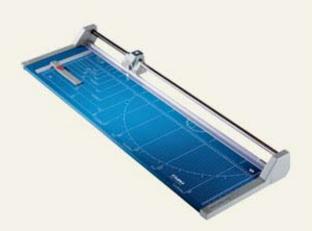

## Rotary Trimmer PROFESSIONAL

## 00556

The professional tool for burrfree cutting. The closed cutter head is an unbeatable safety feature.

- Sharpened rotating circular blade, ground lower blade.
- Safety through a closed cutter head.
- Automatic see-through clamping at the cutting edge.
- Scale bar marked out in cm and DIN sizes.
- Adjustable back-stop.
- Table pre-printed with grid, DIN and cm sizes.
- This model can be wall mounted.
- Tested according to GS safety regulations.
- Stand with waste tray: product code 00696.

Cutting length: 960 mm
Cutting capacity: 1,0 mm

Table size exterior dimensions: 1155 x 360 mm

Weight: 6,5 kg

Bar code No: 4007885005560

Optional features 00696 Stand

Cutting head

Automatic clamping on the cutting line