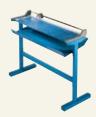

## 00556

The professional tool for burrfree cutting. The closed cutter head is an unbeatable safety feature.

- Sharpened rotating circular blade, ground lower blade.
- Safety through a closed cutter head.
- Automatic see-through clamping at the cutting edge.
- Scale bar marked out in cm and DIN sizes.
- Adjustable back-stop.
- Table pre-printed with grid, DIN and cm sizes.
- This model can be wall mounted.
- Tested according to GS safety regulations.
- Stand with waste tray: product code 00696.

Cutting length: 960 mm
Cutting capacity: 1,0 mm

Table size exterior dimensions: 1155 x 360 mm

Weight: 6,5 kg

Bar code No: 4007885005560

Optional features 00696 Stand

Cutting head

Automatic clamping on the cutting line