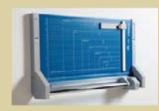

## Rotary Trimmer PROFESSIONAL

## 00556

The professional tool for burrfree cutting. The closed cutter head is an unbeatable safety feature.

- Sharpened rotating circular blade, ground lower blade.
- Safety through a closed cutter head.
- Automatic see-through clamping at the cutting edge.
- Scale bar marked out in cm and DIN sizes.
- Adjustable back-stop.
- Table pre-printed with grid, DIN and cm sizes.
- This model can be wall mounted.
- Tested according to GS safety regulations.
- Stand with waste tray: product code 00696.

Cutting length: 960 mm
Cutting capacity: 1,0 mm

Table size exterior dimensions: 1155 x 360 mm

Weight: 6,5 kg

Bar code No: 4007885005560

Optional features 00696 Stand

Cutting head

Automatic clamping on the cutting line

Wall-mounted trimmer