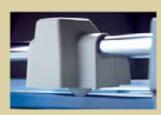

**Optional features 00698** Stand

Cutting head

Automatic clamping on the cutting line

Wall-mounted trimmer