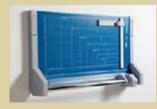

## **Rotary Trimmer PROFESSIONAL**

## 00558

The professional tool for burrfree cutting. The closed cutter head is an unbeatable safety feature.

- Sharpened rotating circular blade, ground lower blade.
- Safety through a closed cutter head.
- Automatic see-through clamping at the cutting edge.
- Scale bar marked out in cm and DIN sizes.
- Adjustable back-stop.
- Table pre-printed with grid, DIN and cm sizes.
- This model can be wall mounted.
- Tested according to GS safety regulations.
- Stand with waste tray: product code 00698.

| Cutting length:                 | 1300 mm       |
|---------------------------------|---------------|
| Cutting capacity:               | 0,7 mm        |
| Table size exterior dimensions: | 1495 x 360 mm |
| Weight:                         | 8,3 kg        |
| Bar code No:                    | 4007885005584 |

**Optional features 00698** Stand

Cutting head

Automatic clamping on the cutting line

Wall-mounted trimmer