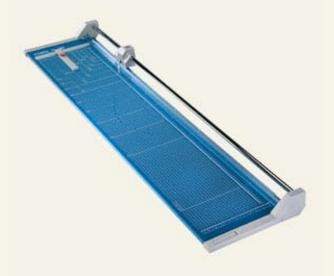

## **Rotary Trimmer PROFESSIONAL**

## 00558

The professional tool for burrfree cutting. The closed cutter head is an unbeatable safety feature.

- Sharpened rotating circular blade, ground lower blade.
- Safety through a closed cutter head.
- Automatic see-through clamping at the cutting edge.
- Scale bar marked out in cm and DIN sizes.
- Adjustable back-stop.
- Table pre-printed with grid, DIN and cm sizes.
- This model can be wall mounted.
- Tested according to GS safety regulations.
- Stand with waste tray: product code 00698.

| Cutting length:                 | 1300 mm       |
|---------------------------------|---------------|
| Cutting capacity:               | 0,7 mm        |
| Table size exterior dimensions: | 1495 x 360 mm |
| Weight:                         | 8,3 kg        |
| Bar code No:                    | 4007885005584 |