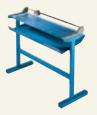

## 00558

The professional tool for burrfree cutting. The closed cutter head is an unbeatable safety feature.

- Sharpened rotating circular blade, ground lower blade.
- Safety through a closed cutter head.
- Automatic see-through clamping at the cutting edge.
- Scale bar marked out in cm and DIN sizes.
- Adjustable back-stop.
- Table pre-printed with grid, DIN and cm sizes.
- This model can be wall mounted.
- Tested according to GS safety regulations.
- Stand with waste tray: product code 00698.

**Optional features 00698** Stand

Cutting head

Automatic clamping on the cutting line

Wall-mounted trimmer