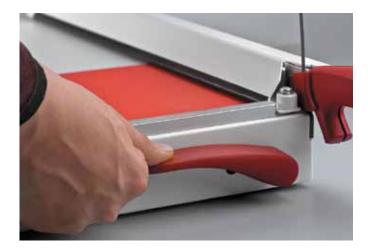

**PAPER RELEASE** EASY\_LIFT guarantees an easy and convenient removal of the paper from the cutting table by lifting the automatic clamp after the executed cut.