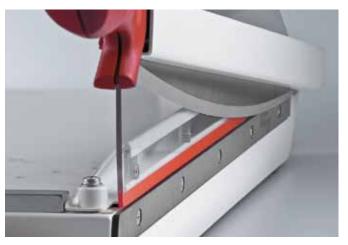

### Features

**ERGONOMIC HANDLE** The ergonomically designed handle has been developed for ease of operation and safe cutting.

**CUTTING LINE INDICATION** The cutting line indicator, which is integrated into the clamp bar, allows precise aligning of the paper to be cut.