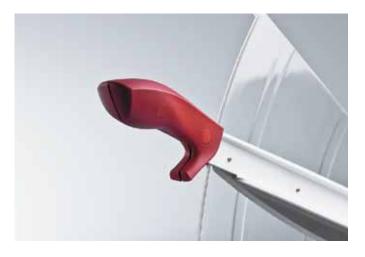

### Features

**ERGONOMIC HANDLE** The ergonomically designed handle has been developed for ease of operation and safe cutting.

**CUTTING LINE INDICATION** The cutting line indicator, which is integrated into the clamp bar, allows precise aligning of the paper to be cut.