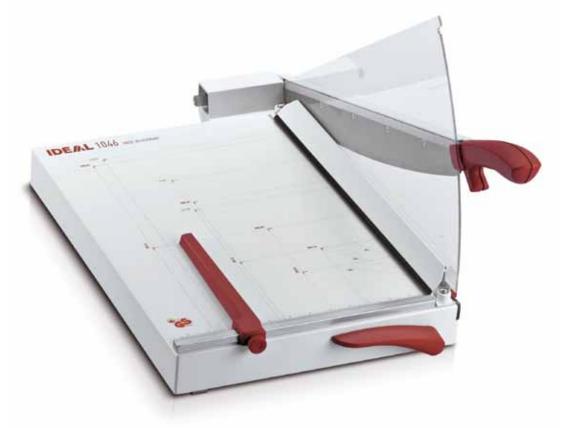

# Innovative office trimmer for A3 plus with automatic clamp and EASY\_LIFT

New cutting length of 460 mm for A3 oversize. Automatic clamp for precise and convenient cutting. EASY\_LIFT – the innovative release lever lifting the automatic clamp for easy removal of paper. Large cutting table with a solid all-metal construction. Resharpenable, high-quality blade set made of "Solingen steel". Solid cast aluminium blade mounting bracket with double pivot bearings for blade axle. Transparent safety guard with integrated cutting line indicator for exact alignment of the material to be cut. Precision metal side lay and adjustable backgauge. Measuring scale in mm/inches. Standard paper sizes from A6 to A3, American paper sizes and various angle indications printed on the table. Non-skid rubber feet for safe operation. Attractive, functional design. Quality product "Made in Germany". Safety tested by independent safety labs. Cutting length: 460 mm, Dimensions (H x W x D): 385 x 390 x 700 mm, Weight: 7.5 kg

#### **TECHNICAL DATA**

| Cutting length     | 460 mm       |
|--------------------|--------------|
| Cutting capacity   | 30 sheets*   |
| Table size, W x D  | 356 x 510 mm |
| Format indications | A3 - A6      |
| Measuring scale    | mm/inches    |