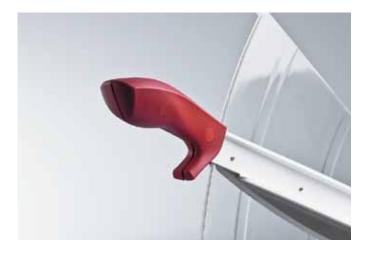

### Features

**ERGONOMIC HANDLE** The ergonomically designed handle has been developed for ease of operation and safe cutting.

**CUTTING LINE INDICATION** The cutting line indicator, which is integrated into the clamp bar, allows precise aligning of the paper to be cut.