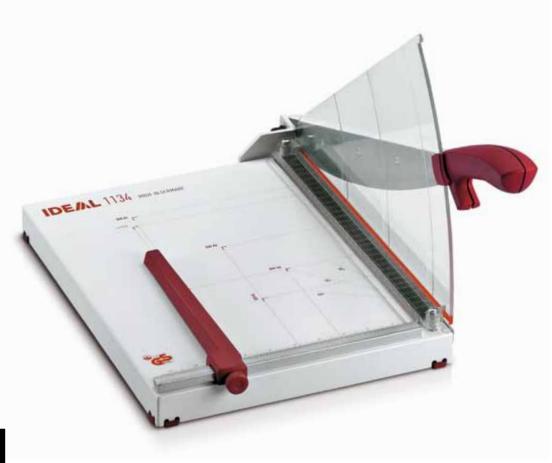

### IDEAL **1134**

# Attractively designed, compact office trimmer with "Solingen steel" blades

Large cutting table with a solid all-metal construction. Resharpenable, high-quality blade set made of "Solingen steel". Strong blade mounting bracket. Manual clamp bar with stationary, transparent safety guard and cutting line indicator for exact alignment of the material to be cut. Precision metal side lay and adjustable backgauge. Measuring scale in mm/inches. Standard paper sizes from A6 to A4, American "letter size" and various angle indications printed on the table. Non-skid feet for safe operation. Attractive, functional design. Quality product "Made in Germany". Safety tested by independent safety labs. Cutting length: 350 mm, Dimensions (H x W x D): 310 x 340 x 570 mm, Weight: 4,0 kg

#### **TECHNICAL DATA**

| Cutting length     | 350 mm       |
|--------------------|--------------|
| Cutting capacity   | 25 sheets*   |
| Table size, W x D  | 304 x 385 mm |
| Format indications | A4 – A6      |
| Measuring scale    | mm/inches    |