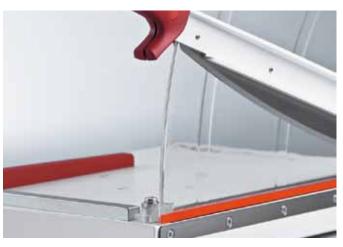

### Features

**ERGONOMIC HANDLE** The ergonomically designed handle has been developed for ease of operation and safe cutting.

**CUTTING LINE INDICATION** The cutting line indicator, which is integrated into the clamp bar, allows precise aligning of the paper to be cut.