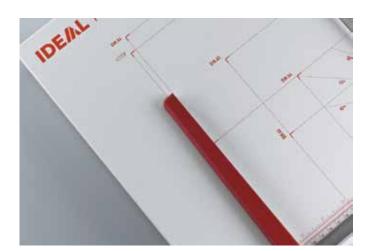

**FORMAT AND ANGLE INDICATIONS** Standard paper sizes from A6 to A4, American "letter size" and various angle indications printed on the table.