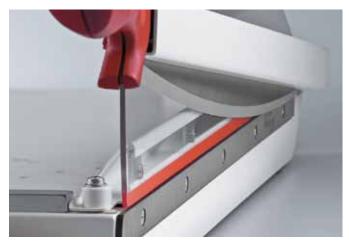

### Features

**ERGONOMIC HANDLE** The ergonomically designed handle has been developed for ease of operation and safe cutting.

**CUTTING LINE INDICATION** The cutting line indicator, which is integrated into the clamp bar, allows precise aligning of the paper to be cut.