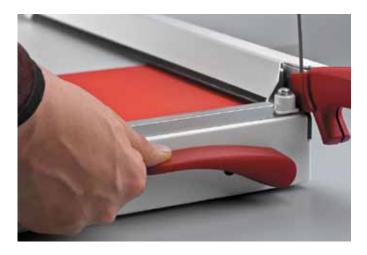

**PAPER RELEASE** EASY\_LIFT guarantees an easy and convenient removal of the paper from the cutting table by lifting the automatic clamp after the executed cut.