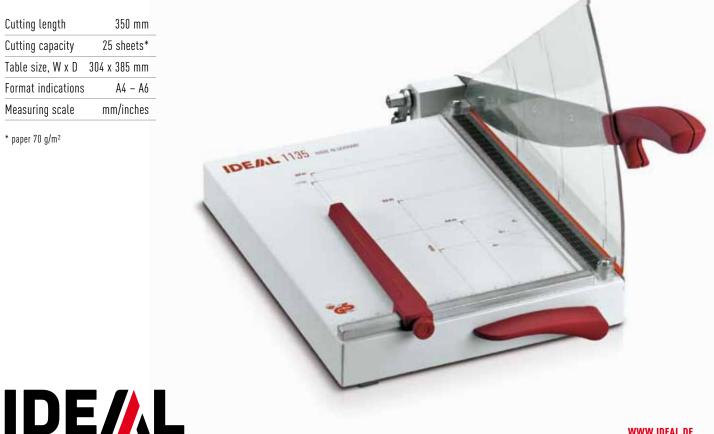

## IDEAL 1135

### Innovative office trimmer for A4 plus with automatic clamp and EASY\_LIFT

Automatic clamp for precise and convenient cutting. EASY\_LIFT - the innovative release lever lifting the automatic clamp for easy removal of paper. Large cutting table with a solid all-metal construction. Resharpenable, high-quality blade set made of "Solingen steel". Solid cast aluminium blade mounting bracket with double pivot bearings for blade axle. Transparent safety guard with integrated cutting line indicator for exact alignment of the material to be cut. Precision metal side lay and adjustable backgauge. Measuring scale in mm/inches. Standard paper sizes from A6 to A4, American "letter size" and various angle indications printed on the table. Non-skid rubber feet for safe operation. Attractive, functional design. Quality product "Made in Germany". Safety tested by independent safety labs. Cutting length: 350 mm, Dimensions (H x W x D): 325 x 340 x 585 mm, Weight: 4,5 kg

#### **TECHNICAL DATA**

| Cutting length     | 350 mm       |
|--------------------|--------------|
| Cutting capacity   | 25 sheets*   |
| Table size, W x D  | 304 x 385 mm |
| Format indications | A4 – A6      |
| Measuring scale    | mm/inches    |