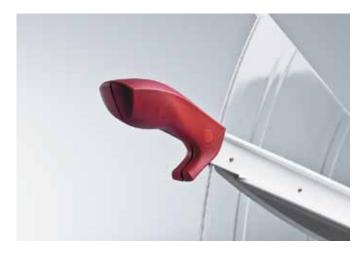

### Features

**ERGONOMIC HANDLE** The ergonomically designed handle has been developed for ease of operation and safe cutting.

**CUTTING LINE INDICATION** The cutting line indicator, which is integrated into the clamp bar, allows precise aligning of the paper to be cut.